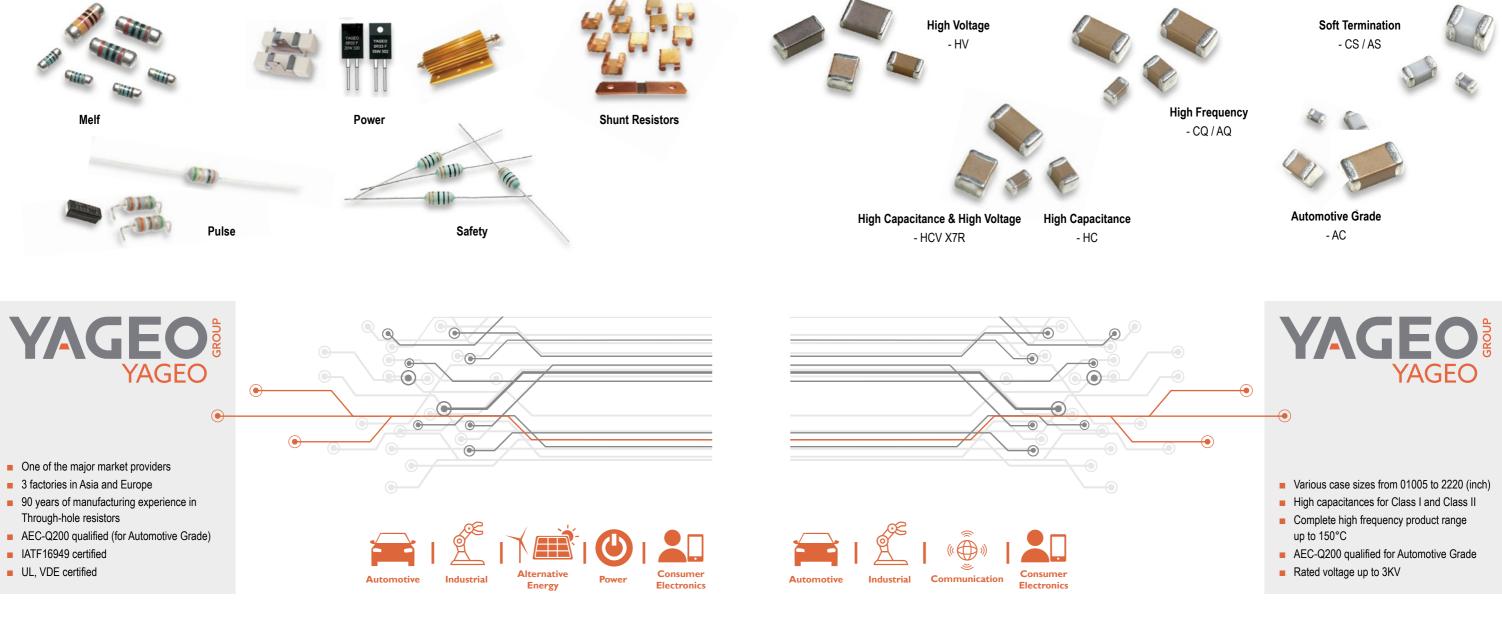

# Through Hole Resistors

# **Ceramic Capacitors**

KC-LINK™ For Fast Switching Semiconductors

HIIII.

High-efficiency and High-Density Power Applications

Flex Mitigation Flex Term, VW80808, Open Mode, Floating Electrode, KPS

Safety Certified and AC Rated SMD and Leaded