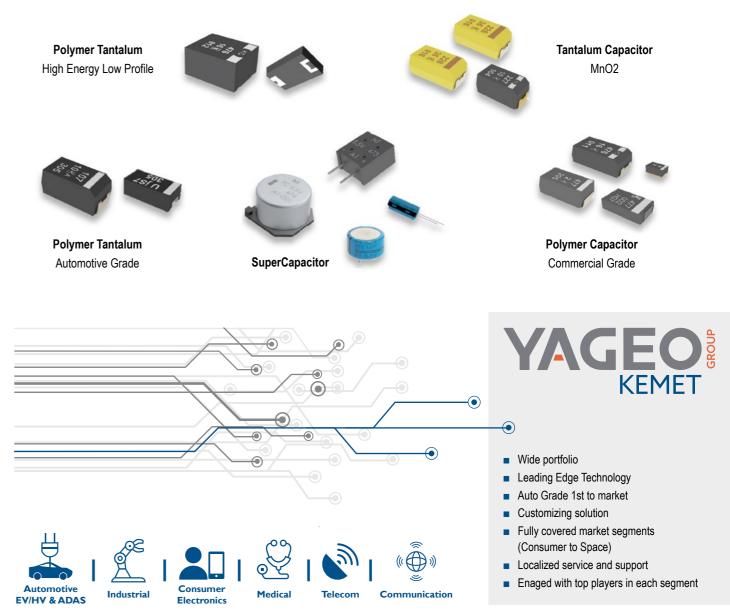

**Polymer Tantalum** Automotive Grade

SuperCapacitor

## Polymer / Tantalum / SuperCapacitors