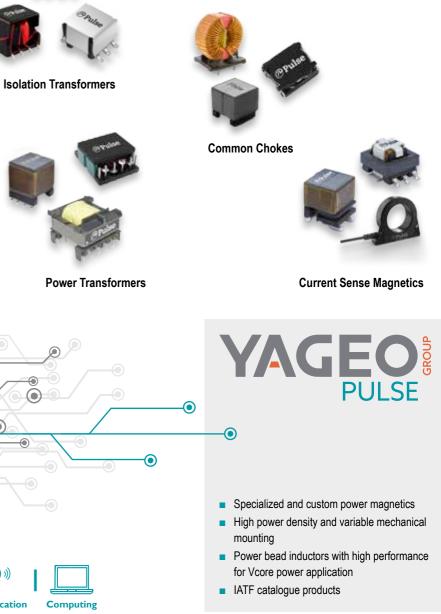

#### Magnetics

Absorber (FLEX-SUPPRESSOR)

Choke Coil

IIIIII

Rogowski Coil

CCT -**Combined Current Transformer** 

Motor Coil

Flexible Rogowski Coil

3-phase

**Power Inductors** 

**Custom Power Magnetics** 