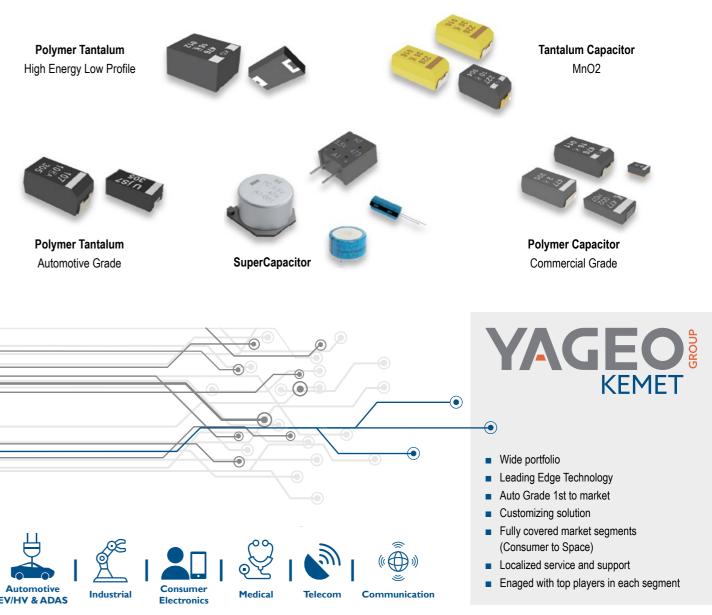

**Polymer Tantalum** Automotive Grade

SuperCapacitor

## Polymer / Tantalum / SuperCapacitors