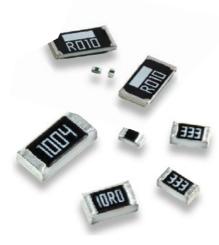

# **Chip Resistors**

Thin Film Precision Resistor - RP/AT/RT/VT/NT

Metal Current Sensor - PA/PE/PU/PS

Thick Film High Reliability - AC/AF/SR/RV/AH / - RC Small Size (01005/0075/0050)

Alternative

Energy

Industrial