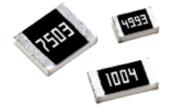

# **Chip Resistors**

Thin Film Precision Resistor - RP/AT/RT/VT/NT

Metal Current Sensor - PA/PE/PU/PS

Thick Film High Reliability - AC/AF/SR/RV/AH / - RC Small Size (01005/0075/0050)

Alternative

Energy

Industrial