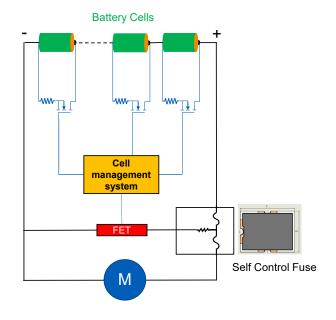

## EATON'S NEW SELF-CONTROL-FUSE Enhancing Li-lon battery pack safety

Powering Business Worldwide

SCF = Self Control Fuse is an externally triggerable fuse to provide secondary line protection for battery packs. SCF can be triggered by activating a heater (powered by the battery itself of charger) in case of: battery pack overcharge, cell over- or under-voltage, high temperature.

## **Key Features**

- 3 sizes available: 4x3mm, 5x3mm and 10x5mm
- 12-45A current range
- 83 different configuration for 1-24s cell packs
- -20/+60C operating temp range
- cURus certified

## **Key Benefits**

- Cost efficient secondary battery pack protection
- High reliability protection solution
- Easy integration for most battery packs up to 80V

CONSULT | COMPONENTS | LOGISTICS | QUALITY