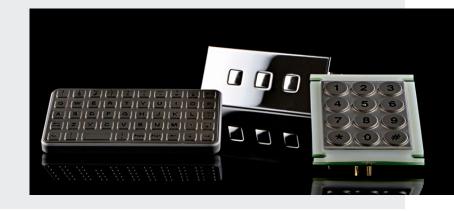

# **Metall Keypads**

### **Key Features**

 Broad spectrum of standard products from single key to full PC-keyboard

#### **Key Applications**

 Keypads in rough environment and or unattended operation

## **Key Benefits**

 Excellent value for money, good sealing, fully customization possible