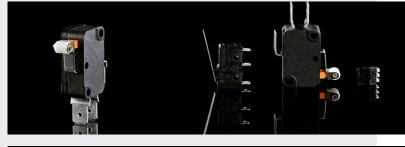

# Micro Switch & Detector Switch

# **Key Features**

Choice of sizes, ratings and levers

### **Key Applications**

 Presence detection, e. g. tamper contact, correct seat of battery packs etc, end stop switch

## **Key Benefits**

Standardized sizes, long life