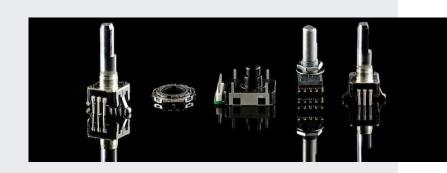

# (Hollow-shaft) Encoder

## **Key Features**

 Hollow shaft allows larger knobs and easy illumination by centre LED

### **Key Applications**

 HVAC, menu control in instruments and entertainment devices

#### **Key Benefits**

Small size, low profile, suited for automatic process (SMD)

CONSULT | COMPONENTS | LOGISTICS | QUALITY