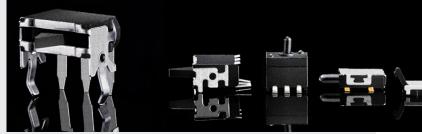

# Micro Switch & Detector Switch

# **Key Features**

Choice of sizes, ratings and levers

### **Key Applications**

 Presence detection, e. g. tamper contact, correct seat of battery packs etc, end stop switch

## **Key Benefits**

Standardized sizes, long life