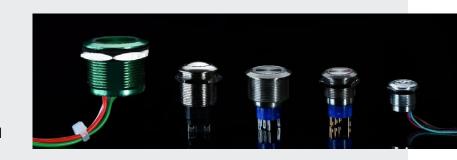

# **Anti-Vandal switches**

### **Key Features**

 Protection to IP68 and IK10, momentary and latching, illumination options, legend options

## **Key Applications**

 Emergency switches, control boards, on/off switch, prominent switch for special functions (e. g. Start-button)

### **Key Benefits**

Withstand dust, humidity, vandalism

QUALITY

CONSULT | COMPONENTS | LOGISTICS