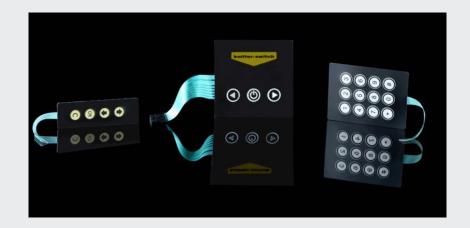

# Membranes / Rubber Keypads

#### **Key Features**

Fully customized design

#### **Key Applications**

- Control units & control panels
- s Indivi

#### **Key Benefits**

- Space saving
- Back-printing of the film for a robust, individual design
- Individual tactility
- Dustproof and water resistant
- Easy to clean
- Long life-time cycles