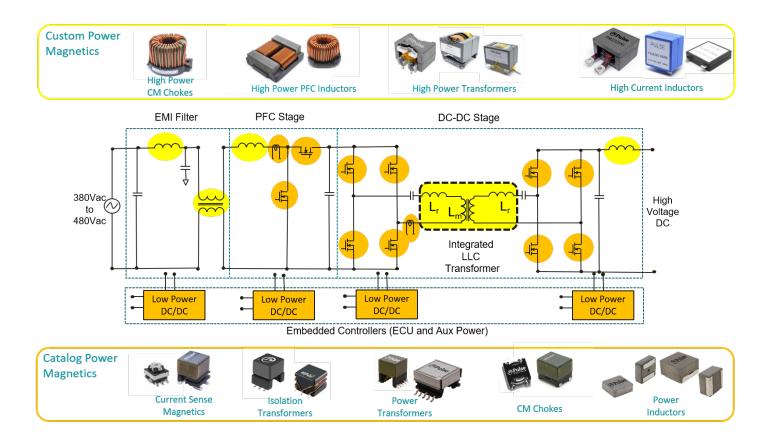

### **EV Charging - Power Magnetics**

Charging Stations for EVs are complex high-power systems that take available AC power and convert it to high voltage DC. The high-power rail, including EMI Filter, PFC and DC/DC stages utilizes multiple customized high efficiency magnetics including DM chokes, CM chokes, PFC inductors, power transformers and output inductors. In addition, standard catalog parts are used including isolation transformers as part of the driver circuit for the switches, current sense magnetics to monitor operation and lower power inductors, transformers and chokes used in the auxiliary power supplies and embedded controllers.