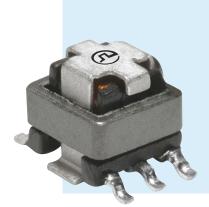

### HIGH FREQUENCY CURRENT SENSE MAGNETICS PA1005 & PM2190

#### **Features**

- Functional Insulation, 1000Vrms dielectric strength
- 20A capability
- Low Primary DCR: <0.75mΩ
- Commercial and Automotive Grade
- -40C to 130C Temperature Range

#### **Applications**

- EV Charging
- OBC
- Inverter
- DC/DC Converter
- BMS

#### **Key Benefits**

- Off-the-shelf solution for current sensing
- Multiple turns ratios to fit circuit requirements
- Small Form Factor: 8.4x7.2x5.5mmmm