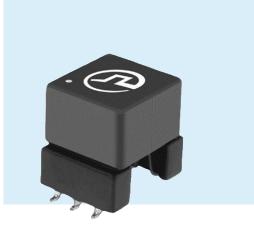

## HIGH VOLTAGE ISOLATION TRANSFORMERS PH9185 & PM2190

#### **Features**

- Reinforced Insulation for Isolated Power Supply Drivers
- 8mm creepage distance for safety spacing requirements
- 5kVrms dielectric strength & 1kVrms continuous isolation
- Commercial and Automotive Grade
- -40C to 130C Temperature Range

#### **Applications**

- EV Charging
- OBC
- Inverter
- DC/DC Converter
- BMS

#### **Key Benefits**

- Off-the-shelf solution for driver circuits for GaN/SiC/IGBT switching
- Multiple turns ratios to fit circuit requirements
- Small Form Factor: 10x10x12.5mm