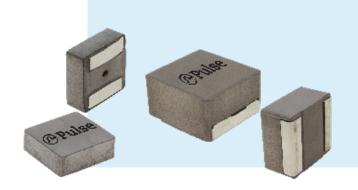

## MOLDED AND COMPOSITE INDUCTORS PA434x, PM434x, PA500x, PM220x Series

#### **Features**

- 40+ Platform Sizes (3.7x3.4x1.2mm to 24x22x13mm)
- Inductance Range: 100nH to 100uH
- Up to 120Apk
- Commercial and Automotive Grade
- -40°C to 130°C and -55°C to 155°C Temperature Ranges

#### **Applications**

- EV Charging
- OBC
- Inverter
- DC/DC Converter
- BMS

#### **Key Benefits**

- Shielded Construction for low EMI
- High Energy Density to minimize footprint
- Low DCR to maximize efficiency