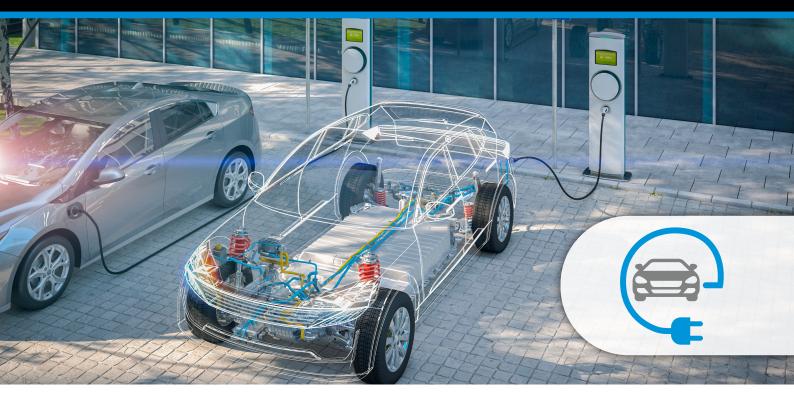

## Miniature and Low Height Single-pole Power Relay with 36A Switching Current

Omron Products can contribute the growing trend in developing EV chargers with high-capacity output to achieve shorter charging time. G6Q has high switching current of 36A@250 VAC and 10,000 operations and with 30A@250 VAC 100,000 operations in a miniature package. Power consumption reduced to 12% compared with rated coil consumption by lowering the applied voltage to the coil after applying nominal voltage for 100 ms relay operation (Reduced to 35% from rated coil voltage) The G6Q, the follower of G8P, has a smaller size with the same Footprint. One main application is the Saftey Shutdown by EV Charger.

## **Key Applications**

- AC Safety Shutdown
- Ground and air source heat piumps
- Ventilation and temperature control
- Lifts and elevators

CONSULT | COMPONENTS | LOGISTICS | QUALITY

G6QE

Miniature and Low Height Single-pole Power Relay with 36A Switching Current