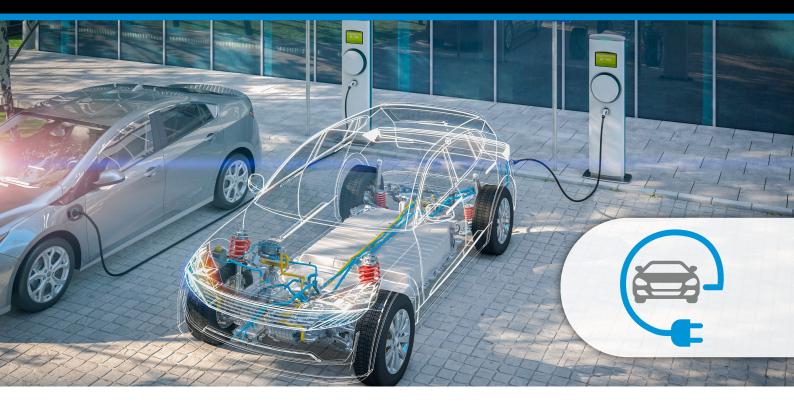

## Miniature and Low Height Single-pole Power Relay with 36A Switching Current

Omron Products can contribute the growing trend in developing EV chargers with high-capacity output to achieve shorter charging time. G6Q has high switching current of 36A@250 VAC and 10,000 operations and with 30A@250 VAC 100,000 operations in a miniature package. Power consumption reduced to 12% compared with rated coil consumption by lowering the applied voltage to the coil after applying nominal voltage for 100 ms relay operation (Reduced to 35% from rated coil voltage) The G6Q, the follower of G8P, has a smaller size with the same Footprint. One main application is the Saftey Shutdown by EV Charger.

## **Key Applications**

- AC Safety Shutdown
- Ground and air source heat piumps
- Ventilation and temperature control
- Lifts and elevators

CONSULT | COMPONENTS | LOGISTICS | QUALITY

G6QE

Miniature and Low Height Single-pole Power Relay with 36A Switching Current