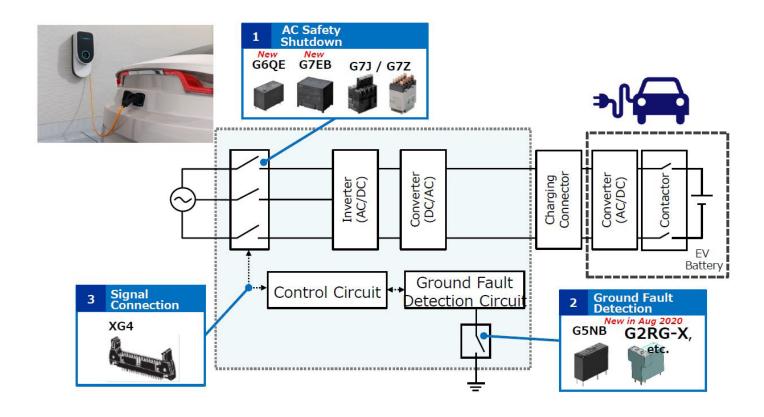

## Miniature and Low Height Single-pole Power Relay with 36A Switching Current

Omron Products can contribute the growing trend in developing EV chargers with high-capacity output to achieve shorter charging time. G6Q has high switching current of 36A@250 VAC and 10,000 operations and with 30A@250 VAC 100,000 operations in a miniature package. Power consumption reduced to 12% compared with rated coil consumption by lowering the applied voltage to the coil after applying nominal voltage for 100 ms relay operation (Reduced to 35% from rated coil voltage) The G6Q, the follower of G8P, has a smaller size with the same Footprint. One main application is the Saftey Shutdown by EV Charger.

## **Key Applications**

- AC Safety Shutdown
- Ground and air source heat piumps
- Ventilation and temperature control
- Lifts and elevators

CONSULT | COMPONENTS | LOGISTICS | QUALITY

G6QE

Miniature and Low Height Single-pole Power Relay with 36A Switching Current