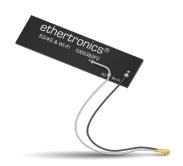

# VEHICLE TO X COMMUNICATION 5G/4G & DUAL-BAND WI-FI FPC EMBEDDED COMBO ANTENNA

## **Key Features**

- FPC Embedded Combo Antenna 5G/4G & Dual-band Wi-Fi
- Ground Plane Independent
- Optimized Performance for Long Cables
- High Isolation
- 2-in-1 antenna with small form factor: 114.0x30.0x0.2 (mm),1.6 high at the cable solder connection
- Available with different cable lengths, colors and connectors
- The flexible material and adhesive on backside of the antenna allows an easy implementation on curved surfaces