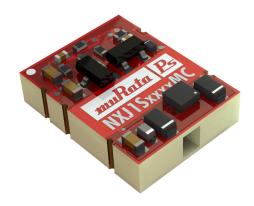

## NXJ1 SERIES

The NXJ1 series, 1W SMD high isolation DC-DC converter series is ideally suited to a range of applications, the 5V to 5V for high voltage or noise isolation for communication systems, remote cameras or LED lighting. The 12V to 12V or 15V for motor drive or EV charging applications to power gate drivers for SiC or GaN devices.

## **Key Features**

- Inputs voltages 3.3V, 5V & 12V
- Output voltages 3.3V, 5V, 12V & 15V
- 4.2kVDC isolation "Hi Pot Test"
- Industry standard footprint