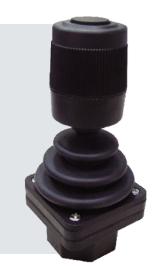

## **Joysticks (Hall Effect)**

#### **Key Features**

4 or 5 directions, short travel options

#### **Key Applications**

Equipment control, function selection, cursor controls

#### **Key Benefits**

- Combination of 4 or 5 switches in a common case
- Long life expectancy thanks to contactless operation
- Robust against strong vibrations

CONSULT | COMPONENTS | LOGISTICS | QUALITY