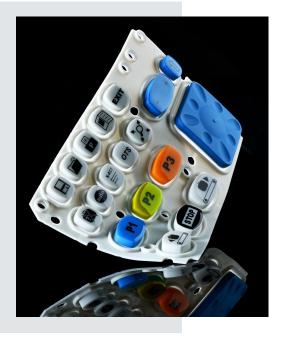

## Membranes/ Rubber Keypads

#### **Key Features**

Fully customized design

### **Key Applications**

- Control units for farming machines
- Control panel for cow feeder

#### **Key Benefits**

- Space saving
- Back-printing of the film for a robust, individual design
- Individual tactility
- Dustproof and water resistant
- Easy to clean
- Long life-time cycles