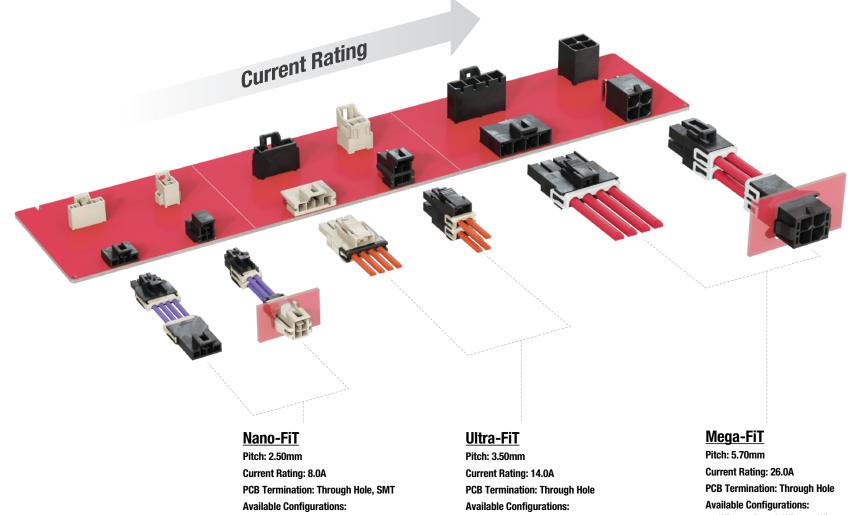

## **FiT Family Products**

Current Rating: 8.0A PCB Termination: Through Hole, SMT Available Configurations: Wire-to-Board, Wire-to-Wire Circuit Size: Single Row: 2-8 Dual Row: 4-16 Wire Gauge (AWG): 20-26 Pitch: 3.50mm Current Rating: 14.0A PCB Termination: Through Hol Available Configurations: Wire-to-Board Circuit Size: Single Row: 2-8 Dual Row: 2-8 Dual Row: 4-16 Wire Gauge (AWG): 16-24 Pitch: 5.70mm Current Rating: 26.0A PCB Termination: Through Hole Available Configurations: Wire-to-Board, Wire-to-Wire Circuit Size: Single Row: 2-8 Dual Row: 4-16 Wire Gauge (AWG): 12-16